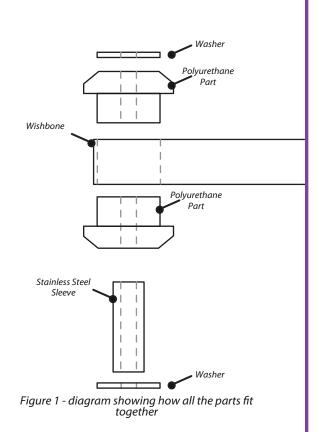

## **Fitting Instructions:**

- 1. Remove the wishbone from the car.
- 2. Press out the original bush from the wishbone.
- 3. Clean any corrosion or dirt out of the bore.
- 4. Insert the two polyurethane parts into the mount.
- 5. Apply some of the supplied grease into the bore of the bush.
- 6. Push in the stainless steel sleeve.
- 7. Offer the mount back up to the car, and place the washers in between the bush and the subframe, some more grease may be used to help the washers stick to the bush.
- 8. Push the bolt through and tighten. Tension all hardware to manufacturers recommended torque settings.